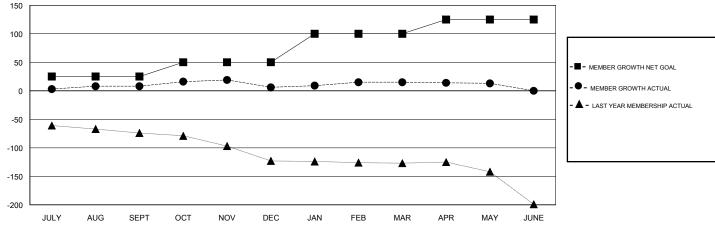

### GOALS AND ACTUAL MEMBERS CUMULATIVE

| DROPPED CLUBS: 1                                                               |    | 29 CLUBS OF 50 ADDED 1 OR MORE<br>NEW MEMBERS | GENDER DISTRIBUTION  MALE 936 (60.43%)  FEMALE 613 (39.57%) |                                       |     |  |
|--------------------------------------------------------------------------------|----|-----------------------------------------------|-------------------------------------------------------------|---------------------------------------|-----|--|
| DROPPED MEMBERS                                                                |    |                                               | Women Percentag                                             | Women Percentage Fiscal Year Goal: 0% |     |  |
| DECEASED                                                                       | 20 | CLICK HERE FOR CUMULATIVE                     | TOTAL FAMILY UNIT MEMBERS                                   |                                       | 389 |  |
| CLUB CANCELLED         0           OTHER         73           TOTAL         93 |    | MEMBERSHIP DATA                               | FAMILY MEMBERS P                                            | FAMILY MEMBERS PAYING HALF<br>DUES    |     |  |